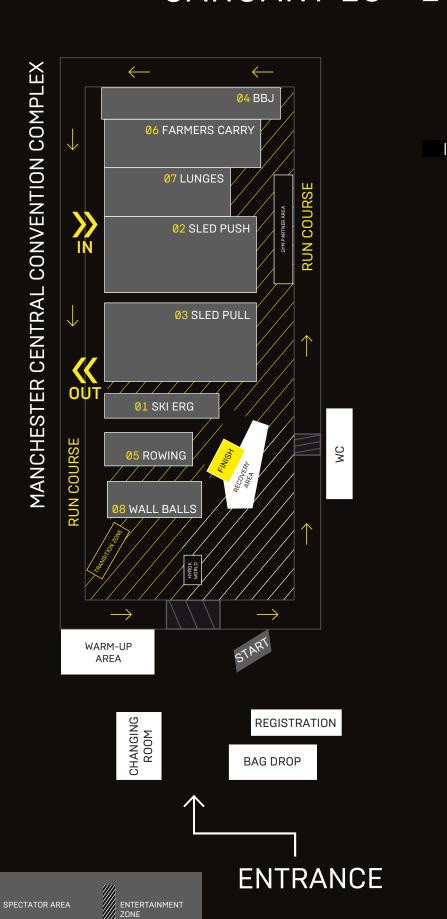

YOUR START: There are 35 athletes per each Singles start wave, 45 pairs in each Doubles start wave & 15 teams per Relay start wave.

THE ROXZONE: The ROXZONE is the area consisting of the run and the 8 workout stations. The competition starts with 1 km of running. The run course is visibly separated from the workouts by fences, with the IN arch marking the entrance to the ROXZONE and the OUT arch marking the exit from the ROXZONE onto the run track.

HYDRATION STATION: There is a water station located in the Roxzone, alongside a Red Bull energy station to help keep you fueled during your race.

MOVEMENT STANDARDS AND RULEBOOKS: The movement standards from the respective rulebook for your division must be adhered to. Please click the links below to find HYROX Rulebook for each division.