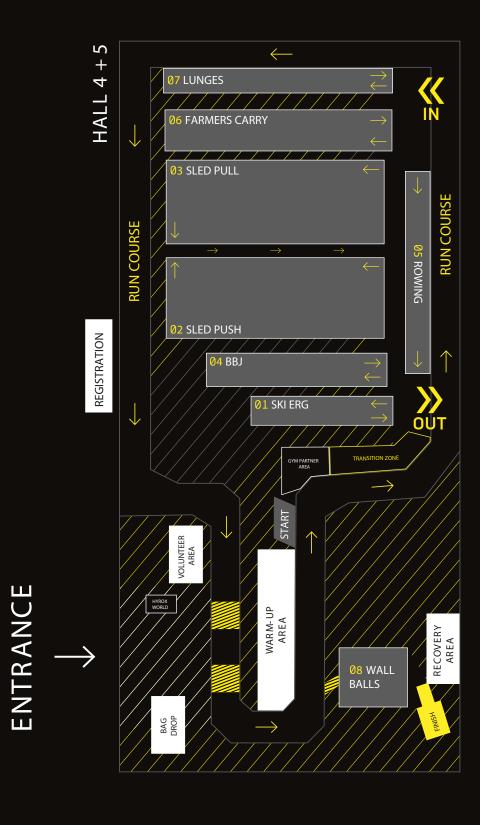

**YOUR START:** There are 50 athletes per each Singles start wave, 45 pairs in each Doubles start wave & 15 teams per Relay start wave.

THE ROXZONE: The ROXZONE is the area consisting of the run and the 8 workout stations. The competition starts with 1 km of running. The run course is visibly separated from the workouts by fences, with the IN arch marking the entrance to the ROXZONE and the OUT arch marking the exit from the ROXZONE onto the run track.