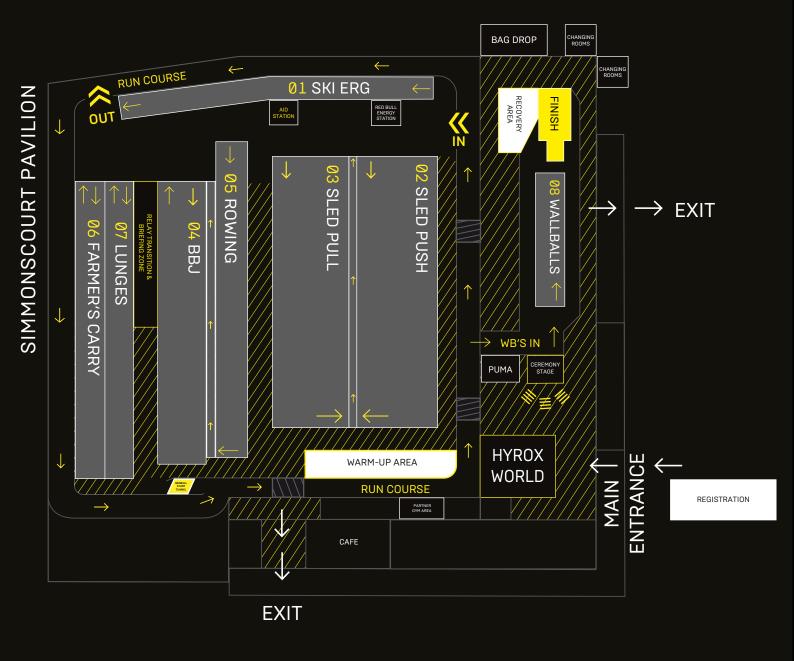

### **CHANGING ROOMS:**

As you enter the hall, turn right and towards the back of the hall you will find the changing rooms (see venue map for reference).

#### **BAG DROP:**

Located next to the changing rooms, you can drop off small gym bags with all items inside. HYROX is not responsible for lost bags outside of bag drop. Your bag must be collected within 1 hour of finishing your race.

#### **WARM-UP AREA:**

Get race ready in our Offical Athlete Warm Up Zone with HYROX, Concept2 and Velites equipment. The Warm up zone is located just behind the HYROX World immeditely infront of you as you enter the hall.

### THE ROXZONE:

The ROXZONE is the area consisting of the run and the 8 workout stations. The competition starts with 1 km of running. The run course is visibly separated from the workouts by fences, with the IN arch marking the entrance to the ROXZONE and the OUT arch marking the exit from the ROXZONE onto the run track.

### **HYDRATION STATION:**

There is a water station located in the Roxzone, alongside a Red Bull energy station to help keep you fueled during your race.