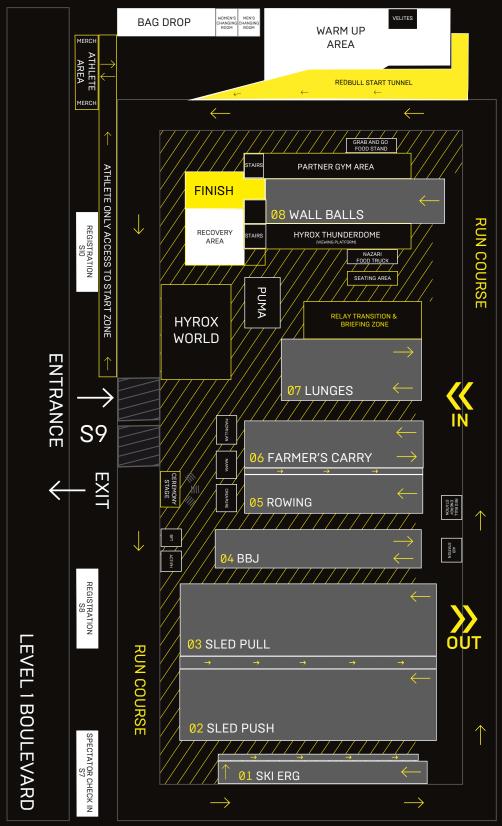

### THE ROXZONE:

The ROXZONE is the area consisting of the run and the 8 workout stations. The competition starts with 1 km of running. The run course is visibly separated from the workouts by fences, with the IN arch marking the entrance to the ROXZONE and the OUT arch marking the exit from the ROXZONE onto the run track.

# EXCEL LONDON - HALLS S7-S11

LAP COUNT RUN 1: 1.8 RUN 2-8: 2 & A BIT

### **OVERTAKING LANE UPDATE:**

Please note that there has been a change to our overtaking lane policy which will improve the experience of all athletes. When OVERTAKING, athletes should now pass on the RIGHT hand side.